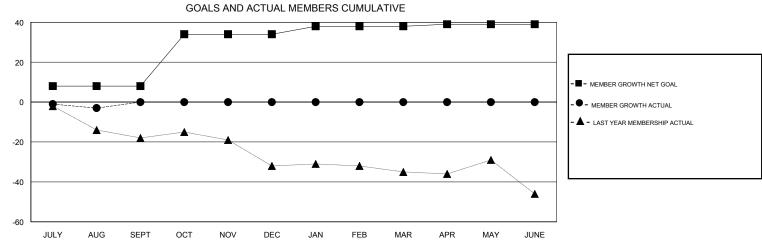

## STEVE ANTON **LOCATION KENTUCKY GMT CA** Clubs Members RESULTS FOR 2017-2018 RESULTS FOR 2017-2018 NEW CLUB GOAL NEW CLUBS DROPPED CLUBS MEMBER GROWTH NET MEMBER GROWTH DROPPED QUARTER QUARTER GOAL ACTUAL MEMBERS ACTUAL (including transfers) 0 0 0 8 5 8 JULY/AUG/SEPT JULY/AUG/SEPT 0 26 0 0 OCT/NOV/DEC OCT/NOV/DEC 0 0 0 0 0 4 JAN/FEB/MAR JAN/FEB/MAR 0 0 0 0 0 APR/MAY/JUNE APR/MAY/JUNE